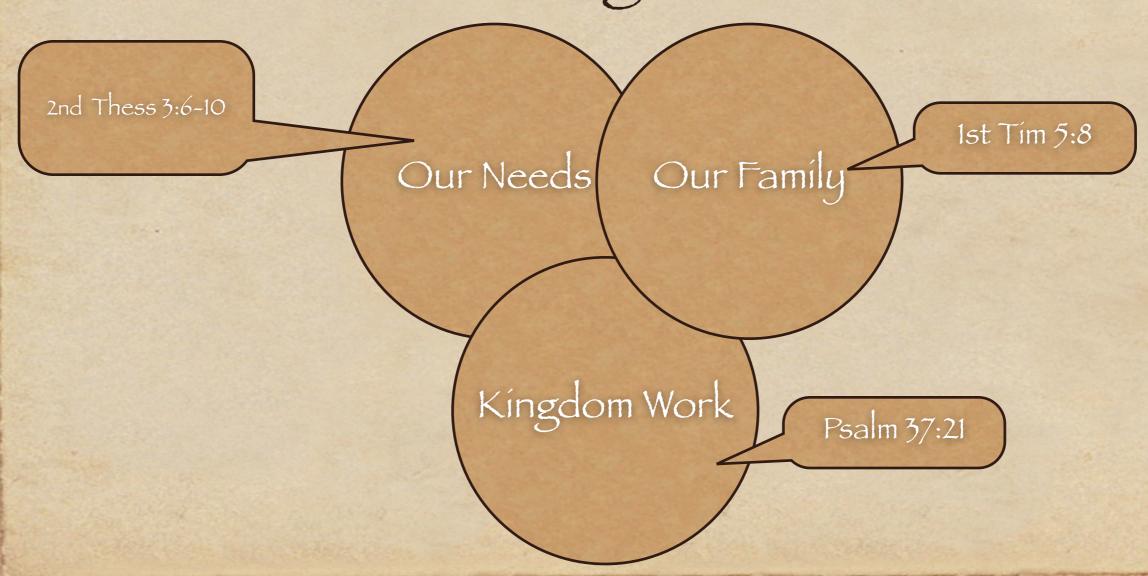

# The Bible suggests that there are three great uses for the

resources we manage...