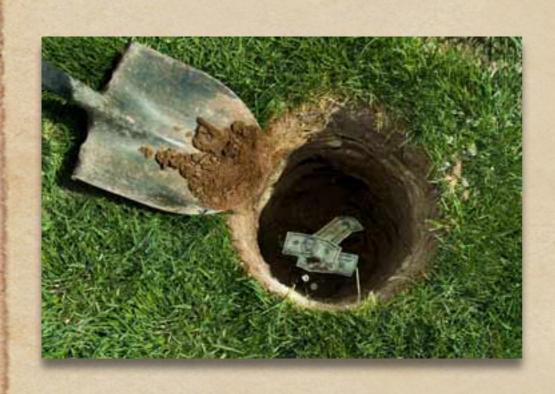

# Life Stewardship from abundance to joy

### The Kingdom of Heaven is like...

Matthew 25:14-30



## Where your heart is...



◆ Matthew 6:21

# The Bible suggests that there are three great uses for the

resources we manage...



# Good planning results in...

Income

Giving

Taxation

### A consistent ethic...



- ◆ A portion invested in Kingdom work
- ◆ The current stats
- Reality of location
  of our resources
  (9% and the
  offering plate)

## Great Stewardship Tools



- V Donor Advised Fund
- ✓ Gift Annuity
- V Charitable Trusts
- V Retained Life Estate

During Lite

#### What Every Estate Plan Needs

- Will or Living Trust
- Health Care Power of Attorney
- ◆ Finance Power of Attorney
- Careful attention to titles and beneficiary clauses